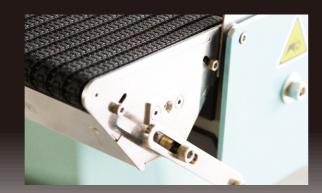

## NEXUS Miniature Conveyor help you to achieve perfect transition.

The objects sometimes have risk of falling in the triangular area between the rollers if their length is shorter than the diameter of connecting rollers. The traditional solution is to use finger transfer plate as bridge, under this case, preceding items are inefficiently propelled by the following ones, so this method is defective.

#### Delicate Appearance

5mm pitch and Self-lock design bring easy assembling and dismantling, the nab-top surface increases the friction in conveying.

The outer diameter of our Miniature conveyor is only 19mm, which can make smooth and successful transition for most of solid object.