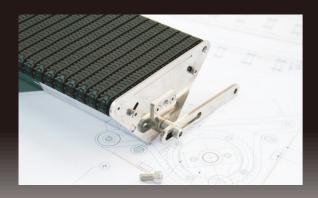

#### Delicate Appearance

5mm pitch and Self-lock design bring easy assembling and dismantling, the nab-top surface increases the friction in conveying.

The outer diameter of our Miniature conveyor is only 19mm, which can make smooth and successful transition for most of solid object.

#### Intelligent Design

- Built-in motor, bringing streamline frame and low noise lever.
- Thickness of the conveyor is less than 100mm, so easy to carry and install it.
- The speed is adjustable, which can satisfy the needs for different application