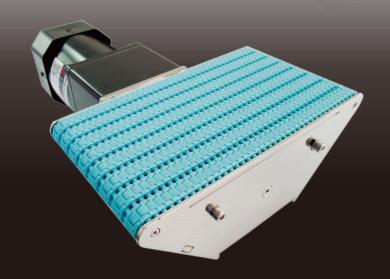

#### Intelligent Design

- Built-in motor, bringing streamline frame and low noise lever.
- Thickness of the conveyor is less than 100mm, so easy to carry and install it.
- The speed is adjustable, which can satisfy the needs for different application

#### **Excellent Quality**

- Stainless steel frame, which can be used in both food and non-food industry.
- Load capacity can up to 45kg (depends on types of motors).
- The conveyor belt is bidirectional and the direction can be changed flexibly.
- We have strict standard to choose the accessories and keep improving of producing to ensure the durability and life time of our Miniature conveyor.