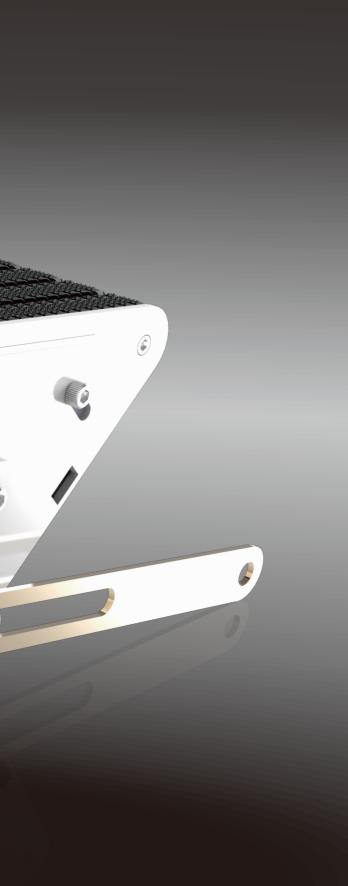

#### Delicate Appearance

5mm pitch and Self-lock design bring easy assembling and dismantling, the nab-top surface increases the friction in conveying.

The outer diameter of our Miniature conveyor is only 19mm, which can make smooth and successful transition for most of solid object.

#### Intelligent Design

- Built-in motor, bringing streamline frame and low noise lever.
- Thickness of the conveyor is less than 100mm, so easy to carry and install it.
- The speed is adjustable, which can satisfy the needs for different application

#### **Excellent Quality**

- Stainless steel frame, which can be used in both food and non-food industry.
- Load capacity can up to 45kg (depends on types of motors).
- The conveyor belt is bidirectional and the direction can be changed flexibly.
- We have strict standard to choose the accessories and keep improving of producing to ensure the durability and life time of our Miniature conveyor.